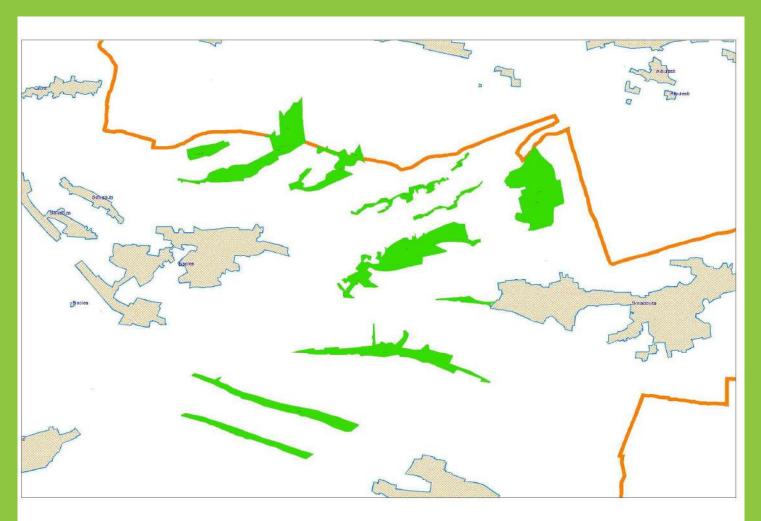

sibility to apply subsidies or for exploitation for next 10 years. |                      |              |                        |   |               |        |        |  |  |  |
|                                            | Acces                                                                                                                      |                      |              |                        |   |               |        |        |  |  |  |
|                                            | Acces on site from CRAIOVA airport. 67km to forest location                                                                |                      |              |                        |   |               |        |        |  |  |  |

#### Page 3 of 4

# South Forest -Mehedinti: Ownership





### **South Forest -Layout Documentation map**