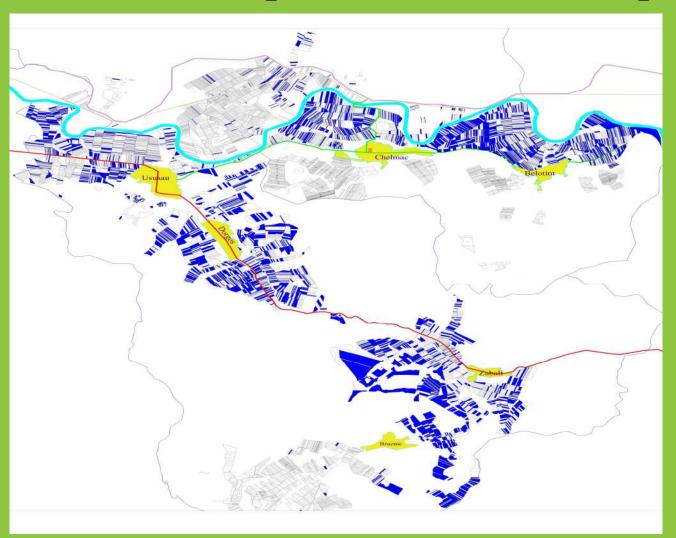

|                            |                     |                        |        |         |  |  |  |  |  |
|                                                       | Acces                                                                                                                                        |                            |                     |                        |        |         |  |  |  |  |  |
|                                                       | Acces on site from ARAD to Lipova by national road E68, from Lipova to Ususau by DJ 682 and to Conop land By DC 83 in land proximity(50 km). |                            |                     |                        |        |         |  |  |  |  |  |

#### Page 4 of 5

# Conop&Ususau: Ownership





### Conop&Ususau: Soil





Page 5 of 5

Page 39 of 52



# **Conop Hill: Location**



# **Conop Hill: Summary description**

|                                                    | By Cathegory                                                                  |                            |                        |        |                                                   |        |  |  |  |
|----------------------------------------------------|-------------------------------------------------------------------------------|----------------------------|------------------------|--------|---------------------------------------------------|--------|--|--|--|
|                                                    | Arable