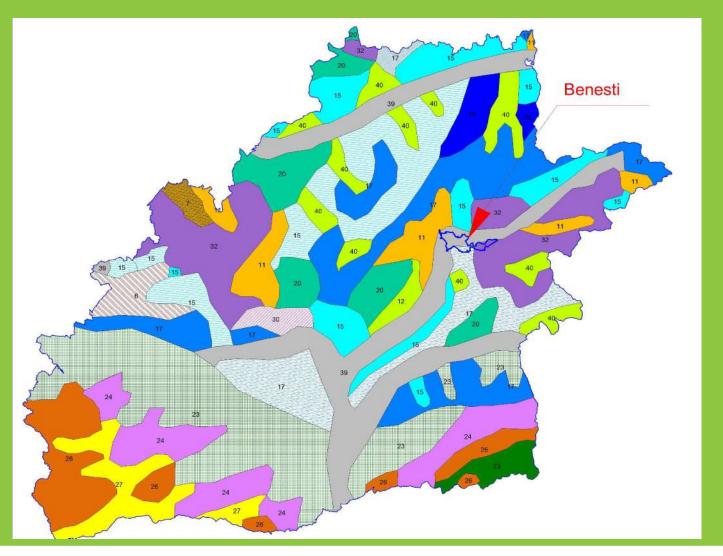

y and DJ 106 and from after Altina to Benesti land proximity by DC34(58km)                |                         |                                           |              |                                                                                        |        |  |  |  |  |  |
|                                                 | acces on site fro                                                                                                                                     | om Sibiu Airport        | to Nocrich by highway and DJ 106 and from | after Altina | to Benesti land proximity by DC34(                                                     | (58km) |  |  |  |  |  |

# **Benesti: Ownership**





#### Page 5 of 6

#### **Benesti: Investments**





#### **Benesti: Soil**





Page 6 of 6

Page 25 of 52



# Marpod&Vecerd: Location



# Marpod&Vecerd: Summary description

|                                                |                                                    | By Cathegory         |                                                                      |        |        |         |  |
|------------------------------------------------|----------------------------------------------------|----------------------|----------------------------------------------------------------------|--------|--------|---------|--|
|                                                | Arable                                             | Hayland              | Pasture                                                              | Forest | Others | Total   |  |
|