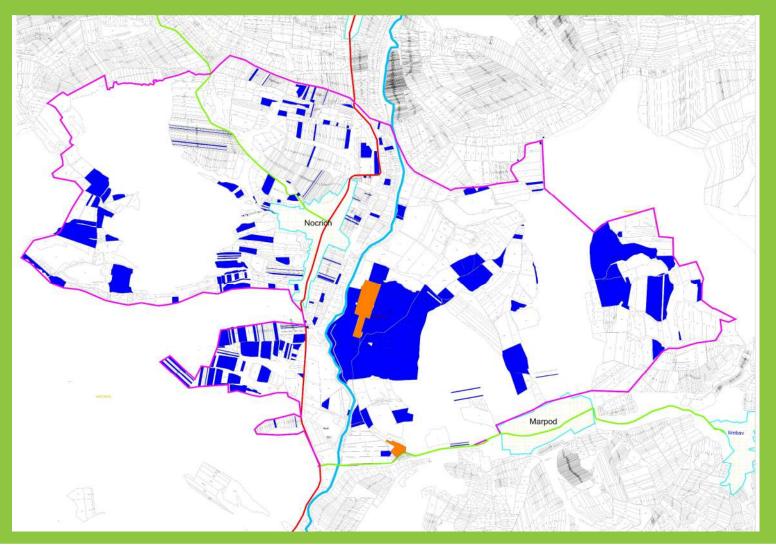

|                            | 286ha                  |                          | developed on site |        |  |  |
|                                                        | Acces                                                                                                        |                            |                        |                          |                   |        |  |  |
|                                                        | acces on site from Sibiu Airport to Nocrich by highway and DJ 106 and from Nocrich in land proximity(43 km). |                            |                        |                          |                   |        |  |  |

#### Page 4 of 6

# **Nocrich: Ownership**





## **Nocrich: Investments**





#### **Nocrich: Soil**





Page 6 of 6



## **Benesti: Location**



# **Benesti: Summary description**

|                                                 | By Cathegory                                                                                                                                          |                         |                                           |              |                                                                                        |        |  |  |  |  |  |
|-------------------------------------------------|-------------------------------------------------------------------------------------------------------------------------------------------------------|-------------------------|-------------------------