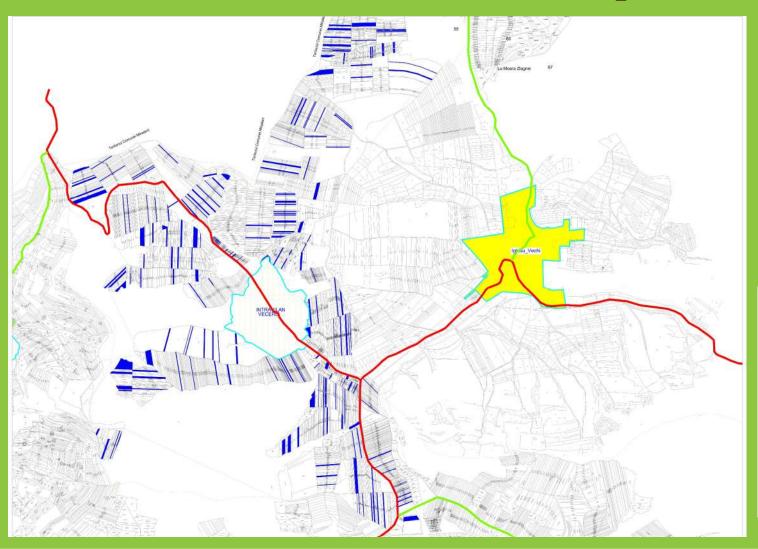

# Marpod&Vecerd: Location

# Marpod&Vecerd: Summary description

|                                                |                                                    | By Cathegory         |                                                                      |        |        |         |  |
|------------------------------------------------|----------------------------------------------------|----------------------|----------------------------------------------------------------------|--------|--------|---------|--|
|                                                | Arable                                             | Hayland              | Pasture                                                              | Forest | Others | Total   |  |
|                                                | 95.08                                              | 31.54                | 9.12                                                                 | 0      | 0.0275 | 135.77  |  |
|                                                |                                                    |                      | Tabulation stat                                                      | cus    |        |         |  |
| Marpod&Vecerd Property owned by AgroInvestPlus | Tabulated                                          | Tabulated on Company | Tabulated on old owner included in Sistemati cadaster                |        | Total  |         |  |
| Siebenbuergen SRL                              | 98.45                                              | 74.65                | 23.79                                                                |        | 37.33  | 135. 77 |  |
| and Vecerd Estate                              | Rent Status                                        |                      |                                                                      |        |        |         |  |
| description                                    | Rented more than 80ha with average price 80 Eur/ha |                      |                                                                      |        |        |         |  |
|                                                | Acces                                              |                      |                                                                      |        |        |         |  |
|                                                |                                                    |                      | Airport to Nocrich by high<br>Land is located in 2 main to<br>Marpod | •      |        |         |  |