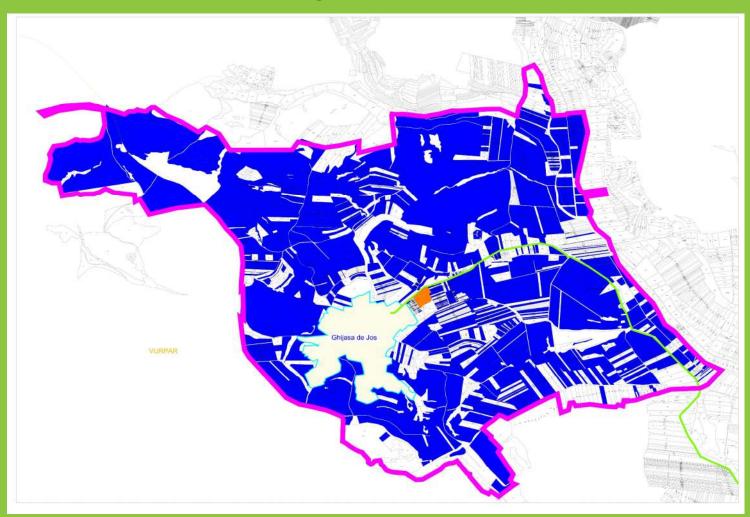

| developed on site       |                                         |        |                                                   |        |  |  |
|                         | Acces                                                                                                                              |                         |                                         |        |                                                   |        |  |  |
|                         | acces on site from Sibiu Airport to Nocrich by highway and DJ 106 and from Nocrich to  Ghijasa de Jos land proximity by DC39(50km) |                         |                                         |        |                                                   |        |  |  |

# Ghijasa de Jos: Ownership





# Ghijasa de Jos: Investments





# Ghijasa de Jos: Soil





Page 6 of 6

Page 7 of 52



#### **Fofeldea: Location**



# Fofeldea: Summary description

|                                          |                                                                                                                               | T                          | By Cathego                           | ory      |                                                   |              |  |  |  |
|------------------------------------------|-------------------------------------------------------------------------------------------------------------------------------|----------------------------|--------------------------------------|----------|---------------------------------------------------|---------