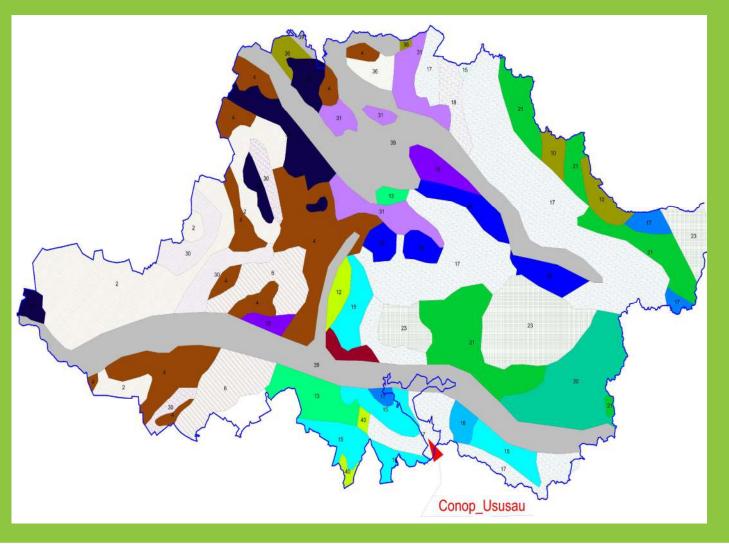

|                     |                        |        |         |  |  |  |  |  |
|                                                       | Acces                                                                                                                                        |                            |                     |                        |        |         |  |  |  |  |  |
|                                                       | Acces on site from ARAD to Lipova by national road E68, from Lipova to Ususau by DJ 682 and to Conop land By DC 83 in land proximity(50 km). |                            |                     |                        |        |         |  |  |  |  |  |

#### Page 4 of 5

# Conop&Ususau: Ownership





### Conop&Ususau: Soil





Page 5 of 5

Page 39 of 52



# **Conop Hill: Location**



# **Conop Hill: Summary description**

|                                                    | By Cathegory                                                                  |                            |                        |        |                                                   |        |  |  |  |
|----------------------------------------------------|-------------------------------------------------------------------------------|----------------------------|------------------------|--------|---------------------------------------------------|--------|--|--|--|
|                                                    | Arable                                                                        | Hayland