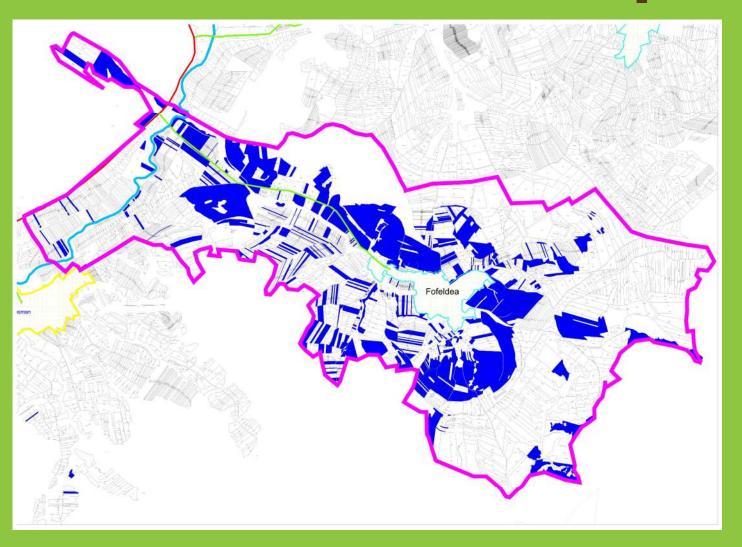

|          |                                                   |              |  |  |  |
|                                          | Acces                                                                                                                         |                            |                                      |          |                                                   |              |  |  |  |
|                                          | acces on site from Sibiu Airport to Nocrich by highway and DJ 106 and before Nocrich to Fofeldea land proximity by DC44(45km) |                            |                                      |          |                                                   |              |  |  |  |

# Fofeldea: Ownership





#### **Fofeldea: Investments**



Page 12 of 52

#### SOIL LEGEND Fofeldea: Soil MOLISOLURI(Mollisols) Cemoziomuri Cernoziomuri Cambice Cemoziomuri ariloituviale Soluri cernoziomoide Rendzira, soluri brunsimezobazios, brune kuvice) Fofeldea Pseudorendzine ARGILUVISOLURI(LUVISOLS) Soluri brun-roscate Soluri brune eu-mezobazice si brune soide si brune luvice Solurii brunne (angilloilluville) Soluri brune luvice(pocizolle) Soluri brune kwice(podzolite) si planosoluri Luvistiuri albice|podzolite argibituviale sii solluri brume luvice Planosoluri si luvisoluri albice CAMBISOLURI (CambiSols) Soluri brune eu-mezobazice Soluri brune au-mezobazice si brune luvice Soluri brune eu-mezobazios si brune acide si brune luvica Soluri brune acide Soluri brune acide si soluri brune ferili uviale SPODOSO