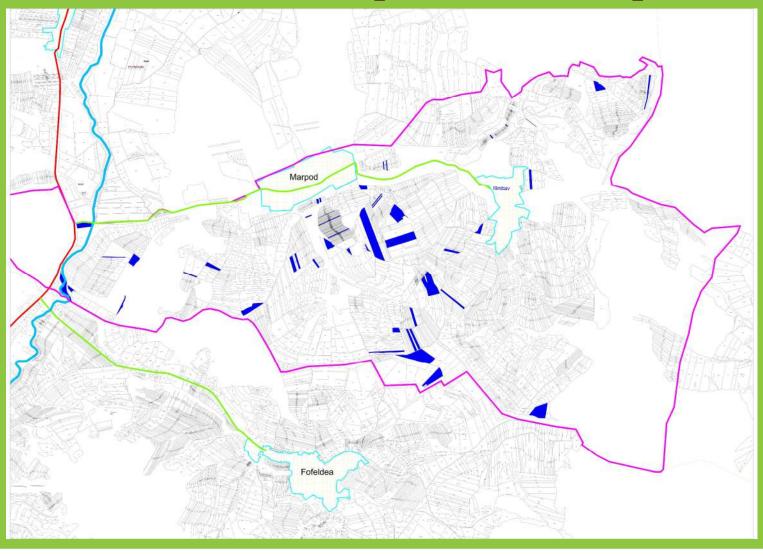

|        |        |         |  |
| description                                    | Rented more than 80ha with average price 80 Eur/ha |                      |                                                                      |        |        |         |  |
|                                                | Acces                                              |                      |                                                                      |        |        |         |  |
|                                                |                                                    |                      | Airport to Nocrich by high<br>Land is located in 2 main to<br>Marpod | •      |        |         |  |

# **Marpod: Ownership**





Page 29 of 52

#### Page 5 of 6

# **Vecerd: Ownership**





Page 30 of 52

# Marpod&Vecerd: Soil Diverse (Vecerd & Marpod)



Page 6 of 6



## **Roswiss-Cristian**



# **Roswiss-Cristian: Ownership**







# **Conop&Ususau: Location**



# Conop&Ususau: Summary description

|                                                       | By Cathegory                                                                                                                                 |                            |                     |                        |        |         |  |  |  |  |  |
|-------------------------------------------------------|----------------------------------------------------------------------------------------------------------------------------------------------|-----