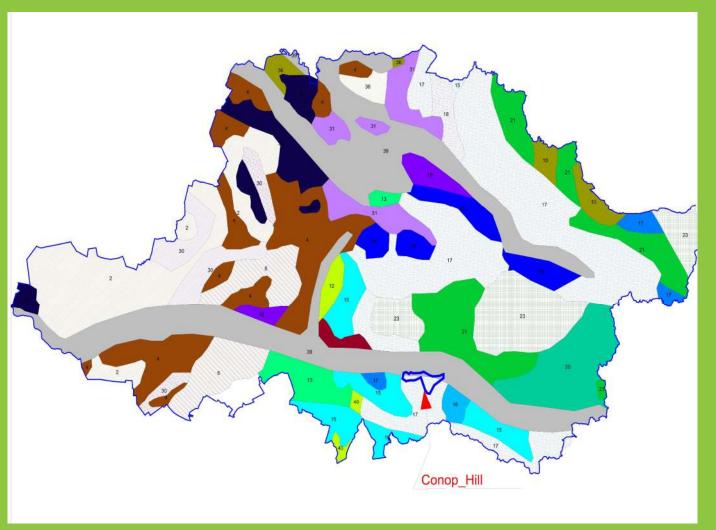

# **Conop Hill: Location**

# **Conop Hill: Summary description**

|                                                    | By Cathegory                                                                  |                            |                        |        |                                                   |        |  |  |  |
|----------------------------------------------------|-------------------------------------------------------------------------------|----------------------------|------------------------|--------|---------------------------------------------------|--------|--|--|--|
|                                                    | Arable                                                                        | Hayland                    | Pasture                | Forest | Others                                            | Total  |  |  |  |
| Conop Hill Property<br>owned by<br>AgroPrimula SRL | 41.68                                                                         | 41.68 6.87                 |                        | 1.25   | 0                                                 | 289.96 |  |  |  |
|                                                    | Tabulation status                                                             |                            |                        |        |                                                   |        |  |  |  |
|                                                    | Tabulated                                                                     | Tabulated<br>on<br>Company | Tabulated on old owner |        | Not tabulated-but included in Sistematic cadaster | Total  |  |  |  |
|                                                    | 229.92                                                                        | 203.90                     | 26.02                  |        | 60.03                                             | 289.96 |  |  |  |
|                                                    | Rent Status                                                                   |                            |                        |        |                                                   |        |  |  |  |
|                                                    | Rented more than 40ha with average price 100 EUR/ha                           |                            |                        |        |                                                   |        |  |  |  |
|                                                    | Acces                                                                         |                            |                        |        |                                                   |        |  |  |  |
|                                                    | Acces on site from ARAD to Lipova by national road E68, from Lipova to Ususau |                            |                        |        |                                                   |        |  |  |  |
|                                                    | by DJ 682 and To Conop By DC 83 in land proximity(53 km).                     |                            |                        |        |                                                   |        |  |  |  |

# **Conop Hill: Ownership**