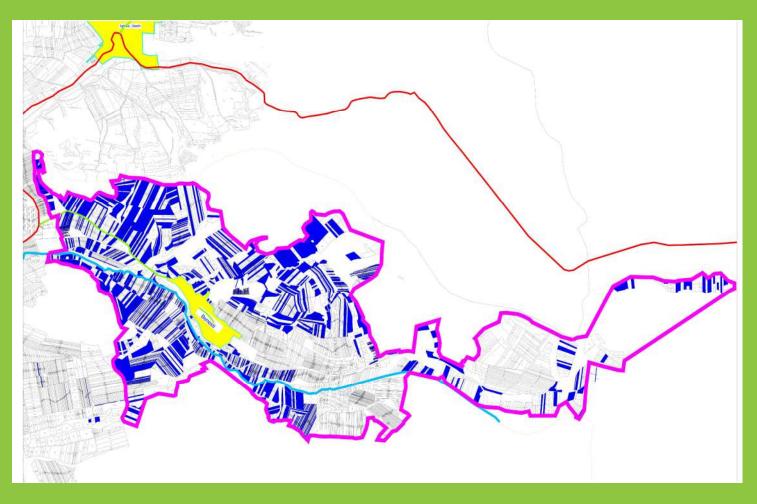

| Acces  acces on site from Sibiu Airport to Nocrich by highway and DJ 106 and from after Altina to Benesti land proximity by DC34(58km)                |                         |                                           |              |                                                                                        |        |  |  |  |  |  |
|                                                 | acces on site fro                                                                                                                                     | om Sibiu Airport        | to Nocrich by highway and DJ 106 and from | after Altina | to Benesti land proximity by DC34(                                                     | (58km) |  |  |  |  |  |

# **Benesti: Ownership**





#### Page 5 of 6

#### **Benesti: Investments**





#### **Benesti: Soil**





Page 6 of 6

Page 25 of 52



# Marpod&Vecerd: Location



# Marpod&Vecerd: Summary description

|                                                |                                                    | By Cathegory         |                                                                      |        |        |         |  |
|------------------------------------------------|----------------------------------------------------|----------------------|----------------------------------------------------------------------|--------|--------|---------|--|
|                                                | Arable                                             | Hayland              | Pasture