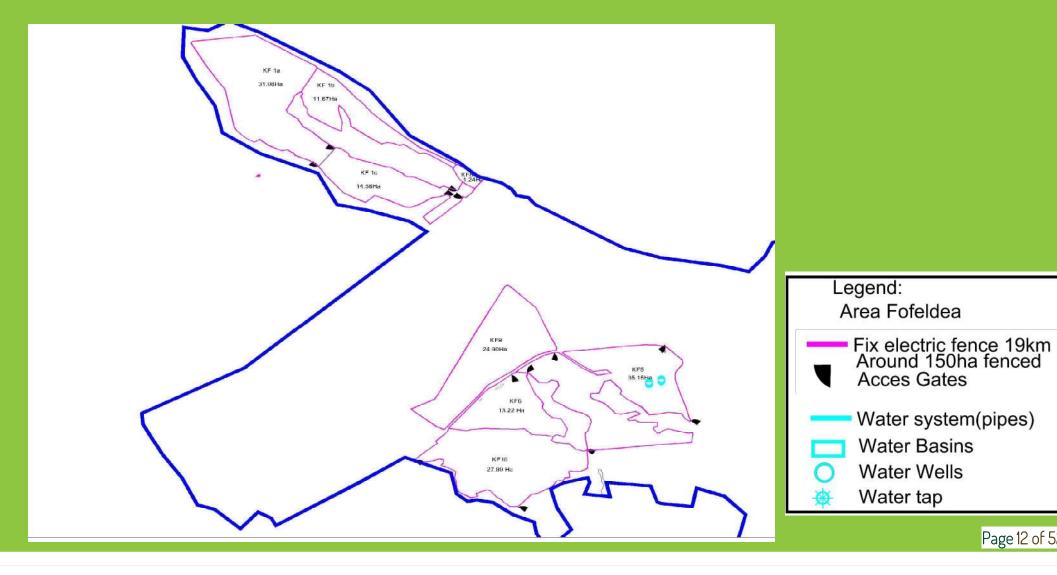

# Fofeldea: Summary description

|                                          |                                                                                                                               | T                          | By Cathego                           | ory      |                                                   |              |  |  |  |
|------------------------------------------|-------------------------------------------------------------------------------------------------------------------------------|----------------------------|--------------------------------------|----------|---------------------------------------------------|--------------|--|--|--|
|                                          | Arable 242.76                                                                                                                 | Hayland<br>189.2           | Pasture 31.33                        | Forest 0 | Others 2.4                                        | Total 465.69 |  |  |  |
|                                          | Tabulation status                                                                                                             |                            |                                      |          |                                                   |              |  |  |  |
|                                          | Tabulated                                                                                                                     | Tabulated<br>on<br>Company | Tabulated on old owner included in S |          | Not tabulated-but included in Sistematic cadaster | Total        |  |  |  |
| Fofeldea Property owned by               | 452.39                                                                                                                        | 370.15                     | 82.24                                |          | 13.3                                              | 465.69       |  |  |  |
| AgroInvestPlus                           | Rent Status                                                                                                                   |                            |                                      |          |                                                   |              |  |  |  |
| Siebenbuergen SRL<br>Company description | Rented more than 340ha with average price 100 Eur/ha  Farm site                                                               |                            |                                      |          |                                                   |              |  |  |  |
|                                          | Posibility to establish a farm site- 6.00 ha site close to road with electricity/water                                        |                            |                                      |          |                                                   |              |  |  |  |
|                                          | Fences                                                                                                                        |                            |                                      |          |                                                   |              |  |  |  |
|                                          | Total Km of electric fence                                                                                                    |                            | Surface fenced                       |          | water system                                      |              |  |  |  |
|                                          | 19 km 150ha developed on site                                                                                                 |                            |                                      |          |                                                   |              |  |  |  |
|                                          | Acces                                                                                                                         |                            |                                      |          |                                                   |              |  |  |  |
|                                          | acces on site from Sibiu Airport to Nocrich by highway and DJ 106 and before Nocrich to Fofeldea land proximity by DC44(45km) |                            |                                      |          |                                                   |              |  |  |  |

#### **Fofeldea: Investments**

Page 12 of 52