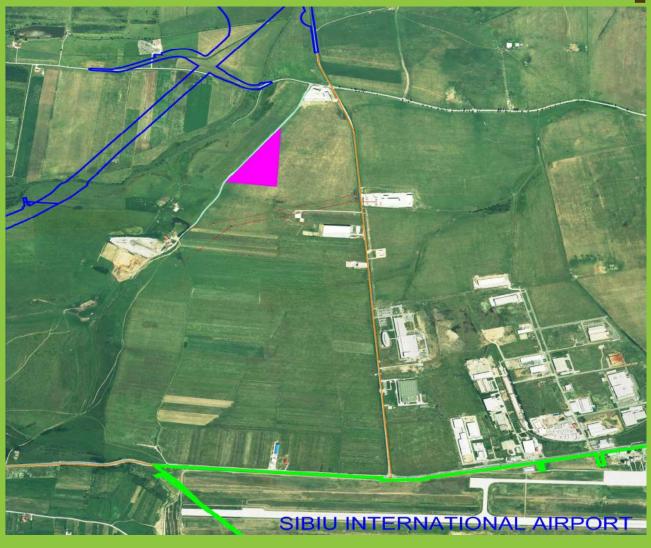

|                                                                      |        |        |         |  |
|                                                | Acces                                              |                      |                                                                      |        |        |         |  |
|                                                |                                                    |                      | Airport to Nocrich by high<br>Land is located in 2 main to<br>Marpod | •      |        |         |  |

# **Marpod: Ownership**





Page 29 of 52

#### Page 5 of 6

# **Vecerd: Ownership**





Page 30 of 52

# Marpod&Vecerd: Soil Diverse (Vecerd & Marpod)



Page 6 of 6



## **Roswiss-Cristian**



# **Roswiss-Cristian: Ownership**







# **Conop&Ususau: Location**



# Conop&Ususau: Summary description

|                                                       | By Cathegory                                                                                                                                 |                            |                     |                        |        |         |  |  |  |  |  |
|-------------------------------------------------------|----------------------------------------------------------------------------------------------------------------------------------------------|----------------------------|---------------------|------------------------|--------|---------|--|--|--|--|--|
| Conop_Ususau<br>Property owned by-<br>AgroPrimula SRL | Arable