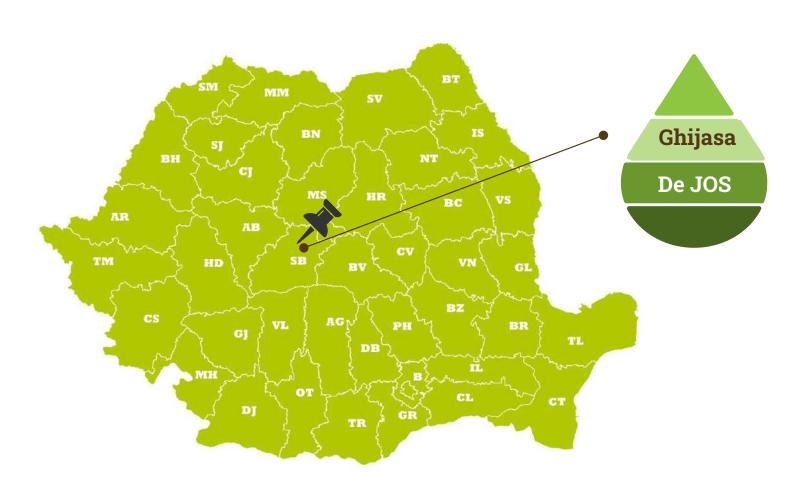

| Total                    | 2412.27    |  |  |  |  |

|   | Group Areas RO Arad |            |
|---|---------------------|------------|
|   | Area                | Surface/ha |
| 1 | Conop Ususau        | 1,585.35   |
| 2 | Conop Hill          | 289.96     |
| 3 | Arad rest           | 457.67     |
|   | Total               | 2332.98    |

|   | Group Areas RO South                   |            |
|---|----------------------------------------|------------|
|   | Area                                   | Surface/ha |
| 1 | All South (see separate report)        | 1366.55    |
| 2 | Forest South                           | 284.00     |
|   | > Mehedinti (18 subprojects), Dolj (7) |            |
|   | Total                                  | 1650.55    |



# **Ghijasa de Jos: Location**



# Ghijasa de Jos: Summary description

|                         |                                                                                                                                    |                         | By Cathegory                            |        |                                                   |        |  |  |
|-------------------------|------------------------------------------------------------------------------------------------------------------------------------|-------------------------|-----------------------------------------|--------|---------------------------------------------------|--------|--|--|
|                         | Arable