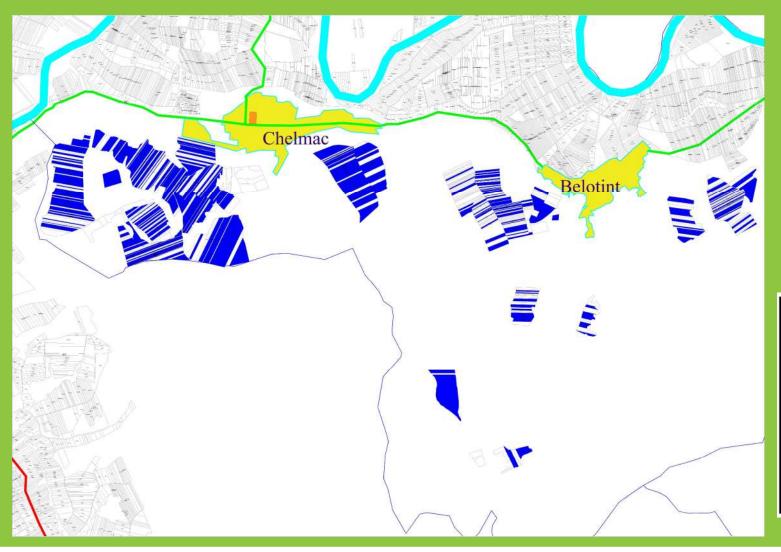

# **Conop Hill: Location**

# **Conop Hill: Summary description**

|                                                    | By Cathegory                                                                  |                            |                        |        |                                                   |        |  |  |  |
|----------------------------------------------------|-------------------------------------------------------------------------------|----------------------------|------------------------|--------|---------------------------------------------------|--------|--|--|--|
|                                                    | Arable                                                                        | Hayland                    | Pasture                | Forest | Others                                            | Total  |  |  |  |
| Conop Hill Property<br>owned by<br>AgroPrimula SRL | 41.68                                                                         | 41.68 6.87                 |                        | 1.25   | 0                                                 | 289.96 |  |  |  |
|                                                    | Tabulation status                                                             |                            |                        |        |                                                   |        |  |  |  |
|                                                    | Tabulated                                                                     | Tabulated<br>on<br>Company | Tabulated on old owner |        | Not tabulated-but included in Sistematic cadaster | Total  |  |  |  |
|                                                    | 229.92                                                                        | 203.90                     | 26.02                  |        | 60.03                                             | 289.96 |  |  |  |
|                                                    | Rent Status                                                                   |                            |                        |        |                                                   |        |  |  |  |
|                                                    | Rented more than 40ha with average price 100 EUR/ha                           |                            |                        |        |                                                   |        |  |  |  |
|                                                    | Acces                                                                         |                            |                        |        |                                                   |        |  |  |  |
|                                                    | Acces on site from ARAD to Lipova by national road E68, from Lipova to Ususau |                            |                        |        |                                                   |        |  |  |  |
|                                                    | by DJ 682 and To Conop By DC 83 in land proximity(53 km).                     |                            |                        |        |                                                   |        |  |  |  |