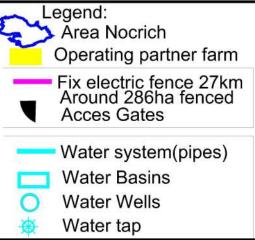

|                            | 286ha                  |                          | developed on site |        |  |  |
|                                                        | Acces                                                                                                        |                            |                        |                          |                   |        |  |  |
|                                                        | acces on site from Sibiu Airport to Nocrich by highway and DJ 106 and from Nocrich in land proximity(43 km). |                            |                        |                          |                   |        |  |  |

#### Page 4 of 6

# **Nocrich: Ownership**





## **Nocrich: Investments**





#### **Nocrich: Soil**





Page 6 of 6



## **Benesti: Location**



# **Benesti: Summary description**

|                                                 | By Cathegory                                                                                                                                          |                         |                                           |              |                                                                                        |        |  |  |  |  |  |
|-------------------------------------------------|-------------------------------------------------------------------------------------------------------------------------------------------------------|-------------------------|-------------------------------------------|--------------|-