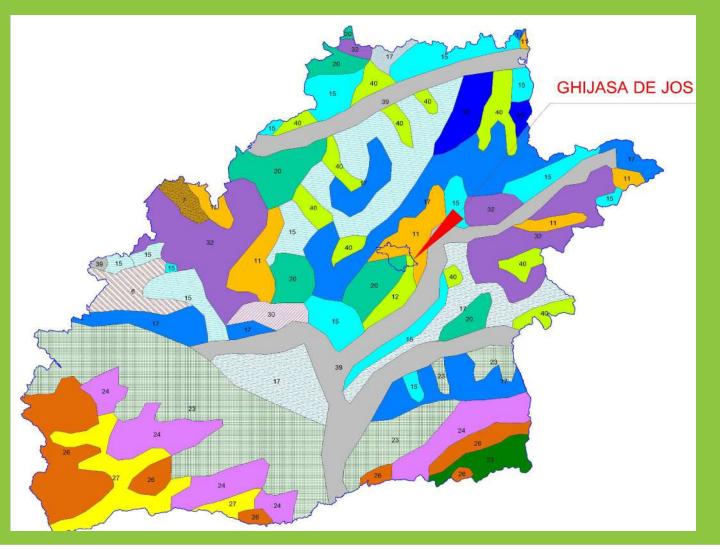

|        |                                                   |        |  |  |
|                         | Acces                                                                                                                              |                         |                                         |        |                                                   |        |  |  |
|                         | acces on site from Sibiu Airport to Nocrich by highway and DJ 106 and from Nocrich to  Ghijasa de Jos land proximity by DC39(50km) |                         |                                         |        |                                                   |        |  |  |

# Ghijasa de Jos: Ownership





# Ghijasa de Jos: Investments





# Ghijasa de Jos: Soil





Page 6 of 6

Page 7 of 52



#### **Fofeldea: Location**



# Fofeldea: Summary description

|                                          |                                                                                                                               | T                          | By Cathego                           | ory      |                                                   |              |  |  |  |
|------------------------------------------|-------------------------------------------------------------------------------------------------------------------------------|----------------------------|--------------------------------------|----------|---------------------------------------------------|--------------|--|--|--|
|                                          | Ar