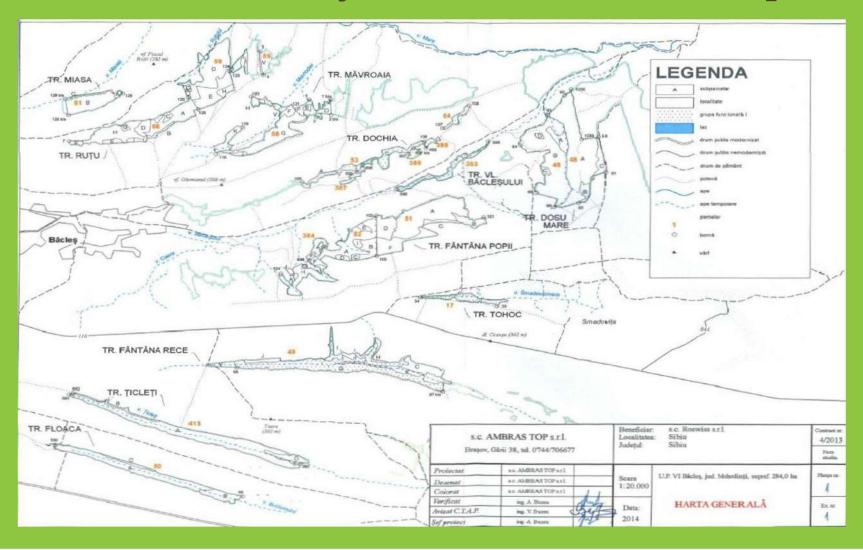

next 10 years. |                      |              |                        |   |               |        |        |  |  |  |
|                                            | Acces                                                                                                                      |                      |              |                        |   |               |        |        |  |  |  |
|                                            | Acces on site from CRAIOVA airport. 67km to forest location                                                                |                      |              |                        |   |               |        |        |  |  |  |

#### Page 3 of 4

# South Forest -Mehedinti: Ownership





### **South Forest -Layout Documentation map**