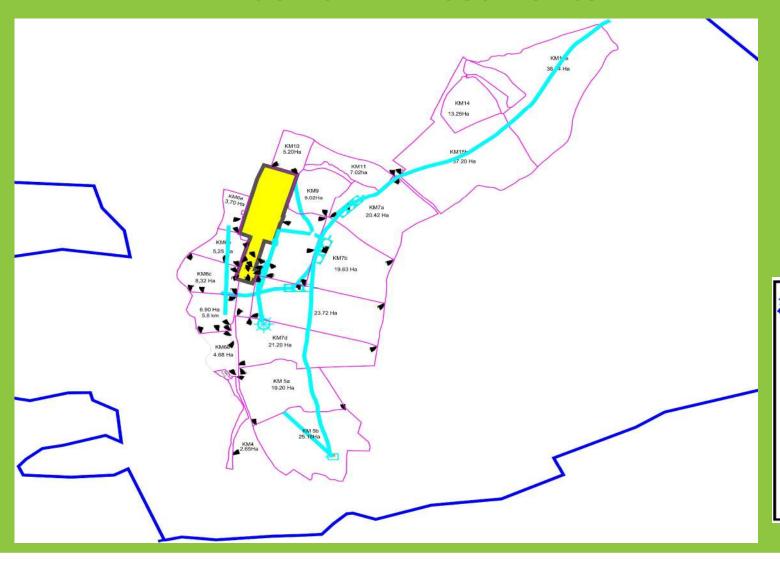

## **Nocrich: Location**

# **Nocrich: Summary description**

|                                                        | By Cathegory                                                                                                 |                            |                        |                          |                   |        |  |  |
|--------------------------------------------------------|--------------------------------------------------------------------------------------------------------------|----------------------------|------------------------|--------------------------|-------------------|--------|--|--|
|                                                        | Arable                                                                                                       | Hayland                    | Pasture                | Forest                   | Others            | Total  |  |  |
|                                                        | 334.93                                                                                                       | 55.60                      | 86.59                  | 0.33                     | 13.18             | 490.65 |  |  |
|                                                        | Tabulation status                                                                                            |                            |                        |                          |                   |        |  |  |
|                                                        | Tabulated                                                                                                    | Tabulated<br>on<br>Company | Tabulated on old owner | Tabulated on old owner i |                   | Total  |  |  |
|                                                        | 415.175                                                                                                      | 338.75                     | 76.42                  |                          | 75.48             | 490.65 |  |  |
|                                                        | Rent Status                                                                                                  |                            |                        |                          |                   |        |  |  |
| Nocrich Property owned by<br>Vecerd Estate SRL Company | Rented more than 320ha with average price 100 Eur/ha                                                         |                            |                        |                          |                   |        |  |  |
| description                                            | Farm site                                                                                                    |                            |                        |                          |                   |        |  |  |
|                                                        | Posibility to rent a working farm- 14ha/3.5 ha site close to road with electricity/water/gas                 |                            |                        |                          |                   |        |  |  |
|                                                        | Fences                                                                                                       |                            |                        |                          |                   |        |  |  |
|                                                        | Total Km of electric fence                                                                                   |                            | Surface fenced         |                          | water system      |        |  |  |
|                                                        | 27km                                                                                                         |                            | 286ha                  |                          | developed on site |        |  |  |
|                                                        | Acces                                                                                                        |                            |                        |                          |                   |        |  |  |
|                                                        | acces on site from Sibiu Airport to Nocrich by highway and DJ 106 and from Nocrich in land proximity(43 km). |                            |                        |                          |                   |        |  |  |

#### Page 4 of 6