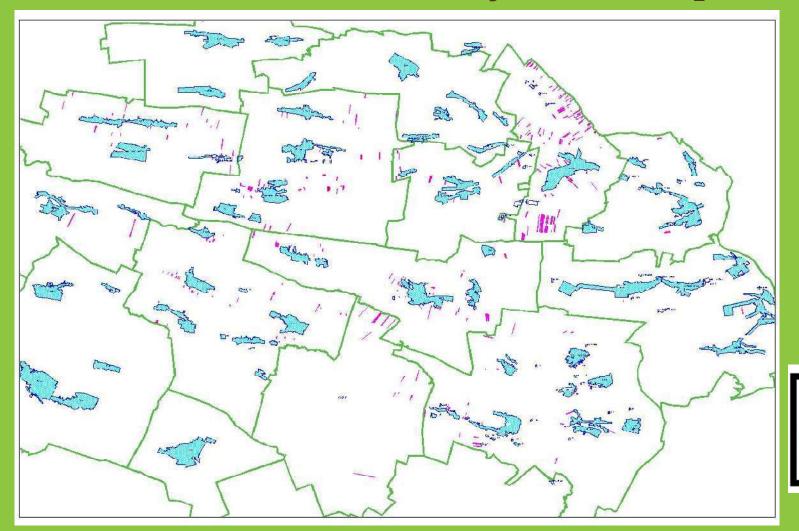

### **Forest South: Location**

# **Forest South: Summary description**

|                                            | By Cathegory                                                                                                               |                      |              |                        |   |               |        |        |  |  |  |
|--------------------------------------------|----------------------------------------------------------------------------------------------------------------------------|----------------------|--------------|------------------------|---|---------------|--------|--------|--|--|--|
| Forest South Property owned by Roswiss SRL | Arable                                                                                                                     | Hayland              |              | Pasture Forest Vineyar |   | Vineyards     | Others | Total  |  |  |  |
|                                            | 0                                                                                                                          | 0                    | 0 0 284.00 0 |                        | 0 | 0             | 284.00 |        |  |  |  |
|                                            | Tabulation status                                                                                                          |                      |              |                        |   |               |        |        |  |  |  |
|                                            | Tabulated                                                                                                                  | Tabulated on Company |              | Tabulated on old owner |   | Not tabulated |        | Total  |  |  |  |
|                                            | 284.00                                                                                                                     | 284.00               | )            | 0                      |   | 0             |        | 284.00 |  |  |  |
|                                            | Rent Status                                                                                                                |                      |              |                        |   |               |        |        |  |  |  |
|                                            | Forest Documentation Layout is made for all surface. Possibility to apply subsidies or for exploitation for next 10 years. |                      |              |                        |   |               |        |        |  |  |  |
|                                            | Acces                                                                                                                      |                      |              |                        |   |               |        |        |  |  |  |
|                                            | Acces on site from CRAIOVA airport. 67km to forest location                                                                |                      |              |                        |   |               |        |        |  |  |  |

#### Page 3 of 4

# South Forest -Mehedinti: Ownership