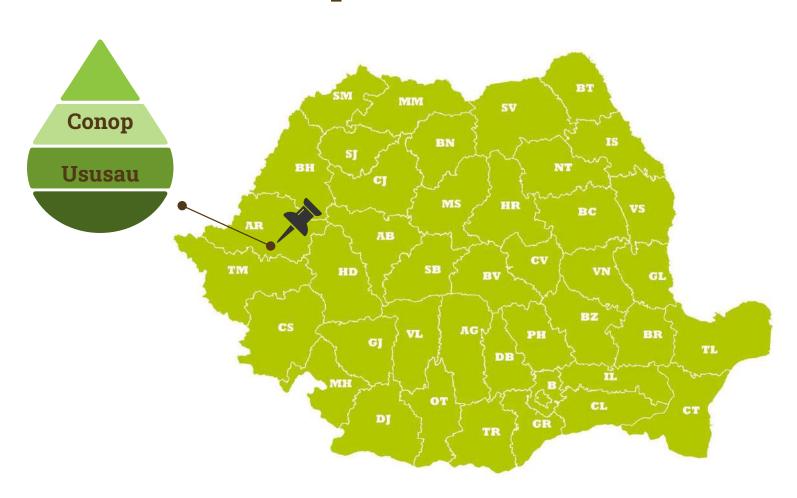

|        |        |         |  |
|                                                | Acces                                              |                      |                                                                      |        |        |         |  |
|                                                |                                                    |                      | Airport to Nocrich by high<br>Land is located in 2 main to<br>Marpod | •      |        |         |  |

# **Marpod: Ownership**





Page 29 of 52

#### Page 5 of 6

# **Vecerd: Ownership**





Page 30 of 52

# Marpod&Vecerd: Soil Diverse (Vecerd & Marpod)



Page 6 of 6



## **Roswiss-Cristian**



# **Roswiss-Cristian: Ownership**







# **Conop&Ususau: Location**



# Conop&Ususau: Summary description

|                                                       | By Cathegory                                                                                                                                 |                            |                     |                        |        |         |  |  |  |  |  |
|-------------------------------------------------------|----------------------------------------------------------------------------------------------------------------------------------------------|----------------------------|---------------------|------------------------|--------|---------|--|--|--|--|--|
| Conop_Ususau<br>Property owned by-<br>AgroPrimula SRL | Arable