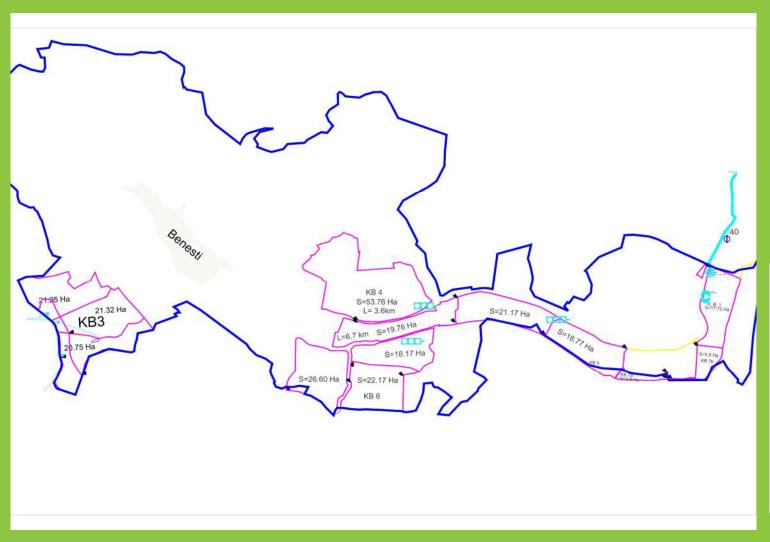

Airport to Nocrich by highway and DJ 106 and from after Altina to Benesti land proximity by DC34(58km)                |                         |                                           |              |                                                                                        |        |  |  |  |  |  |
|                                                 | acces on site fro                                                                                                                                     | om Sibiu Airport        | to Nocrich by highway and DJ 106 and from | after Altina | to Benesti land proximity by DC34(                                                     | (58km) |  |  |  |  |  |

# **Benesti: Ownership**





#### Page 5 of 6

#### **Benesti: Investments**





#### **Benesti: Soil**





Page 6 of 6

Page 25 of 52



# Marpod&Vecerd: Location



# Marpod&Vecerd: Summary description

|                                                |                                                    | By Cathegory         |                                                                      |        |        |         |  |
|------------------------------------------------|----------------------------------------------------|----------------------|----------------------------------------------------------------------|--------|--------|---------|--|
|                                                | Arable                                             | Hayland              | Pasture                                                              | Forest | Others