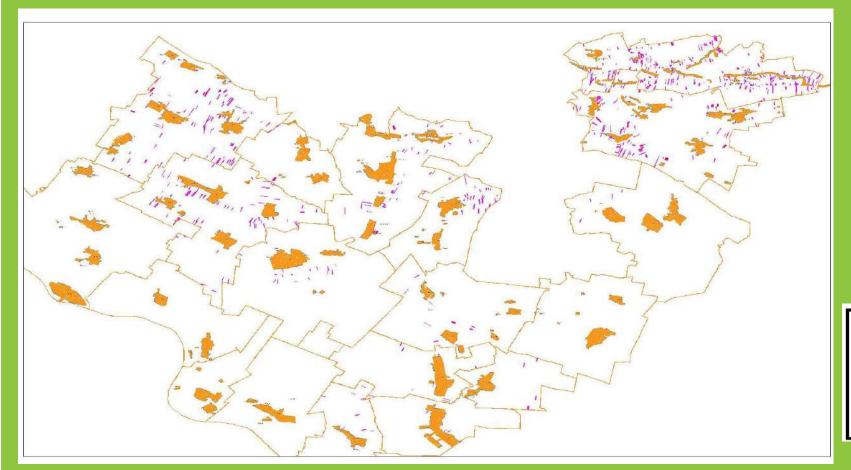

# South Forest -Mehedinti: Ownership

### **South Forest -Layout Documentation map**