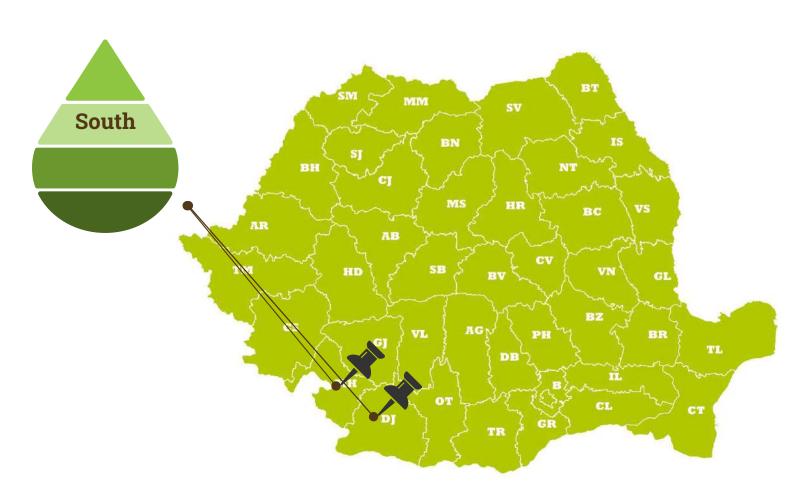

### **All South: Location**

# All South: Summary description

|                                                                                | By Cathegory                                                             |                      |  |                        |       |                                                   |        |         |  |  |
|--------------------------------------------------------------------------------|--------------------------------------------------------------------------|----------------------|--|------------------------|-------|---------------------------------------------------|--------|---------|--|--|
| All South Property<br>owned by Roswiss<br>SRL, Cronus SRL,<br>LandService&Topo | Arable                                                                   | Hayland              |  | Pasture                | Fores | t Vineyards                                       | Others | Total   |  |  |
|                                                                                | 1223.25                                                                  | 4.06                 |  | 60.65                  | 15.27 | 30.25                                             | 33.07  | 1366.55 |  |  |
|                                                                                | Tabulation status                                                        |                      |  |                        |       |                                                   |        |         |  |  |
|                                                                                | Tabulated                                                                | Tabulated on Company |  | Tabulated on old owner | d N   | Not tabulated-but included in Sistematic cadaster |        | Total   |  |  |
|                                                                                | 651.17                                                                   | 7 583.49             |  | 155.54                 |       | 627.52                                            |        |         |  |  |
| SRL                                                                            | Rent Status                                                              |                      |  |                        |       |                                                   |        |         |  |  |
|                                                                                | Rented more than 505.77ha with average price 80 EUR/ha                   |                      |  |                        |       |                                                   |        |         |  |  |
|                                                                                | Acces                                                                    |                      |  |                        |       |                                                   |        |         |  |  |
|                                                                                | Acces on site from CRAIOVA airport. Land is scattered on three big areas |                      |  |                        |       |                                                   |        |         |  |  |

#### Page 3 of 4